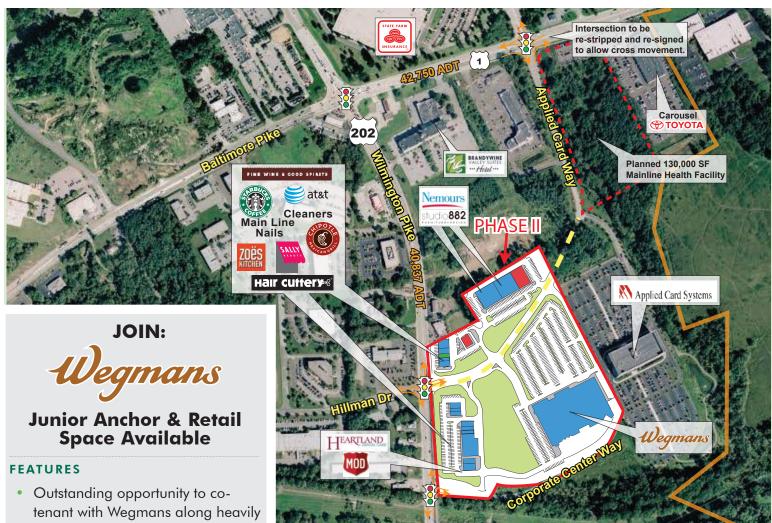

- traveled Route 202 and Route 1
- Well positioned to capitalize on the surrounding medical facilities and strong daytime population
- Signalized ingress and egress from Route 202 and Route 1

FOR MORE **INFORMATION** PLEASE CONTACT

## **UNDER CONSTRUCTION! PAD & END CAP AVAILABLE**