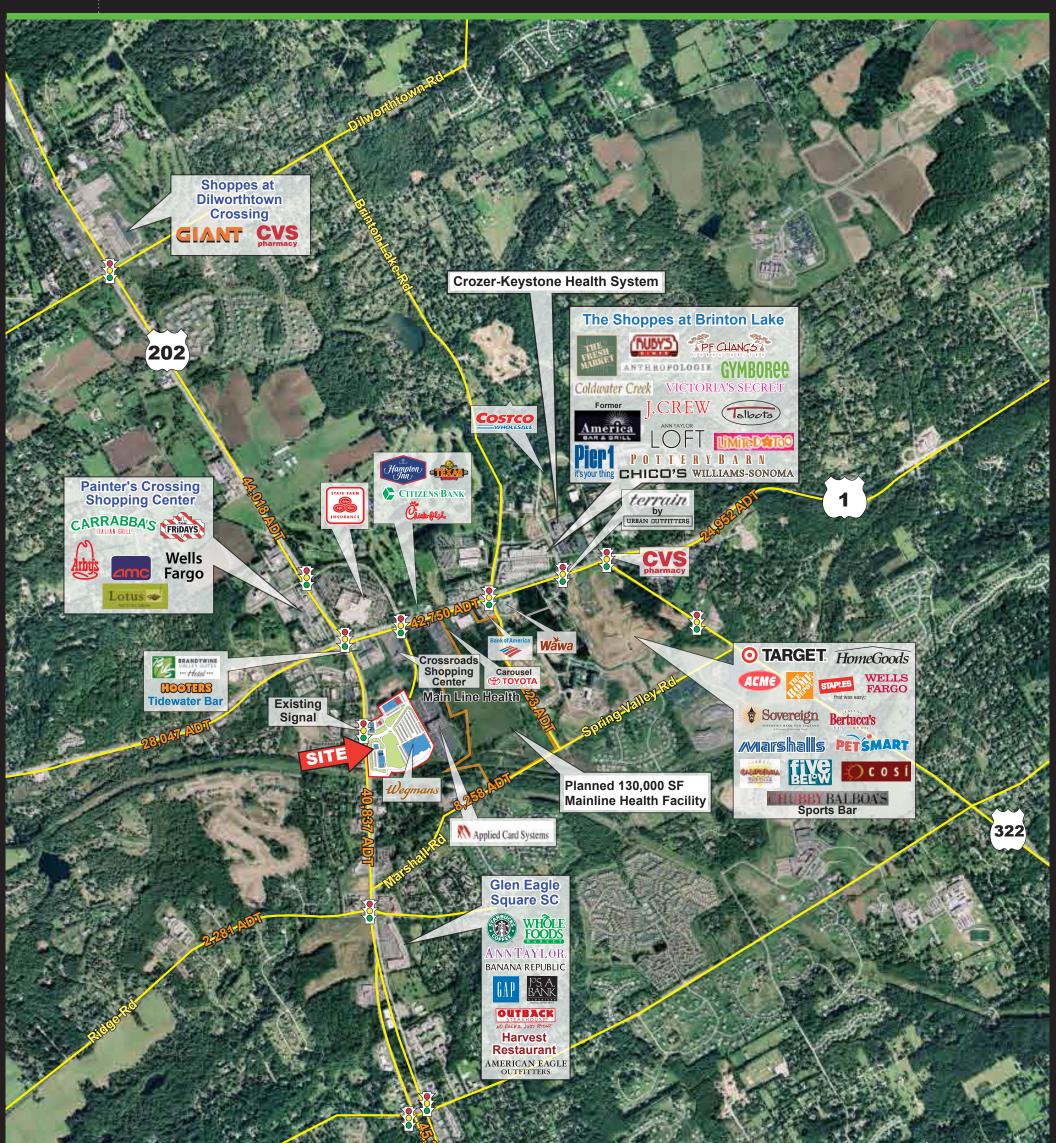

- traveled Route 202 and Route 1
- Well positioned to capitalize on the surrounding medical facilities and strong daytime population
- Signalized ingress and egress from Route 202 and Route 1

FOR MORE **INFORMATION** PLEASE CONTACT

### DELAWARE STATE LINE

202

Brandywine Town Center Regal CINEMAS DIFTER Michaels O TARGET