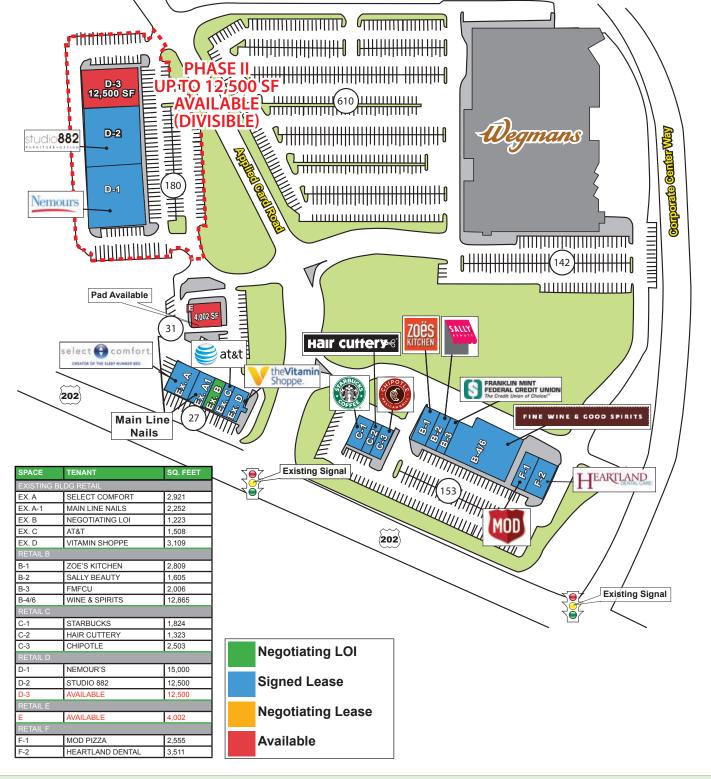

## **BRANDYWINE MILLS SHOPPING CENTER** JOIN WEGMANS

ROUTE 202 & ROUTE 1 | GLEN MILLS, PA

### SITE PLAN



## **Retail 24/7.**



© 2016 CBRE, Inc. This information has been obtained from sources believed reliable. We have not verified it and make no guarantee, warranty or representation about it. Any pr estimates used are for example only and do not represent the current or future performance of the property. You and your advisors should conduct a careful, independent investigation of the property to determine to your satisfaction the suitability of the property for your needs. CBRE and the CBRE logo are service marks of CBRE, Inc. and/or its affiliated or related companies in the United States and other countries. All other marks displayed on this document are the property of their respective owners.









- traveled Route 202 and Route 1
- Well positioned to capitalize on the surroundin